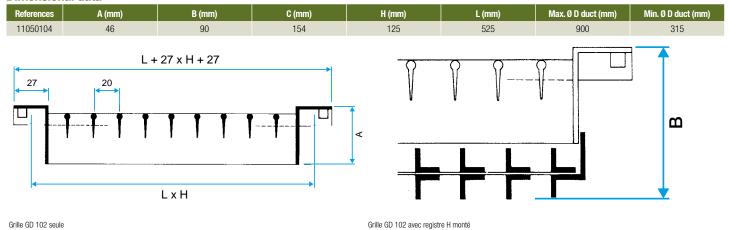

# **Main characteristics**

- single deflection terminal with movable, individually adjustable vertical fins, 20 mm pitch,
- galvanised steel with natural finish,
- visible screw attachment in the frame on cylindrical or oblong duct.
- dimensions range from 325 x 75 to 1225 x 225 mm.

#### **Accessories**

| Désignations                            | References |
|-----------------------------------------|------------|
| DUCT GRILLE DAMPER H525X125             | 11053954   |
| TILTED DAMPER FOR N DUCT GRILLE 525X125 | 11053964   |

#### **General data**

| References | Type of finish   | Colour           |
|------------|------------------|------------------|
| 11050104   | Galvanised steel | Galvanised steel |





## **Duct grille**

# 11050104 GD102 F1 525X125

#### **Dimensional data**



#### Airflow data

| References | Comfort airflow (air supply with damper N 100% open) for Lw < NR 25 (m³/h) |
|------------|----------------------------------------------------------------------------|
| 11050104   | 560                                                                        |