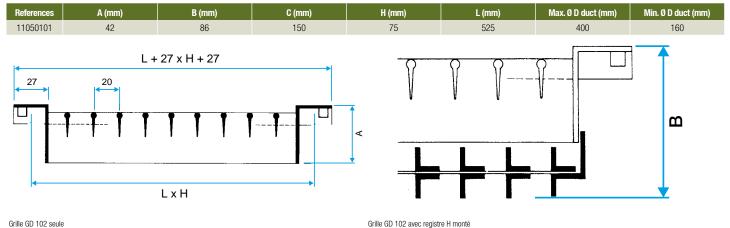

*Main characteristics**

- single deflection terminal with movable, individually adjustable vertical fins, 20 mm pitch,
- galvanised steel with natural finish,
- visible screw attachment in the frame on cylindrical or oblong duct.
- dimensions range from 325 x 75 to 1225 x 225 mm.

#### **Accessories**

| 11000001100                |            |  |
|----------------------------|------------|--|
| Désignations               | References |  |
| DUCT GRILLE DAMPER H525X75 | 11053951   |  |
| DUCT GRILLE DAMPER N525X75 | 11053961   |  |

#### **General data**

| References | Type of finish   | Colour           |
|------------|------------------|------------------|
| 11050101   | Galvanised steel | Galvanised steel |





# **Duct grille**

# 11050101 GD102 F1 525X75

## **Dimensional data**



#### Airflow data

| References | Comfort airflow (air supply with damper N 100% open) for Lw < NR 25 (m³/h) |  |
|------------|----------------------------------------------------------------------------|--|
| 11050101   | 300                                                                        |  |