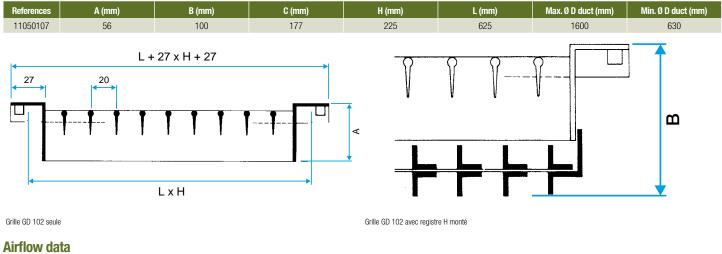

### **Main characteristics**

- single deflection terminal with movable, individually adjustable vertical fins, 20 mm pitch,
- galvanised steel with natural finish,
- visible screw attachment in the frame on cylindrical or oblong duct.
- dimensions range from 325 x 75 to 1225 x 225 mm.

## **Dimensional data**

| References | Comfort airflow (air supply with damper N 100% open) for Lw < NR 25 (m³/h) |  |
|------------|----------------------------------------------------------------------------|--|
| 11050107   | 1300                                                                       |  |