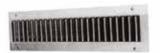

The GD 102 indoor duct grille is used for air extraction in all ventilation and air conditioning systems in commercial buildings. Installed on cylindrical or oblong duct. Single-deflection grille with individually adjusted movable vertical vanes, 20 mm pitch, galvanised steel with natural hue finish.

### **Main characteristics**

- single deflection terminal with movable, individually adjustable vertical fins, 20 mm pitch,
- galvanised steel with natural finish,
- visible screw attachment in the frame on cylindrical or oblong duct.
- dimensions range from 325 x 75 to 1225 x 225 mm.