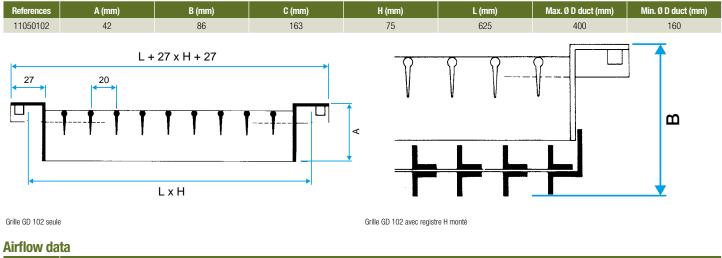

### **Main characteristics**

- single deflection terminal with movable, individually adjustable vertical fins, 20 mm pitch,
- galvanised steel with natural finish,
- visible screw attachment in the frame on cylindrical or oblong duct.
- dimensions range from 325 x 75 to 1225 x 225 mm.

## **General data**

| References | Type of finish   | Colour           |
|------------|------------------|------------------|
| 11050102   | Galvanised steel | Galvanised steel |