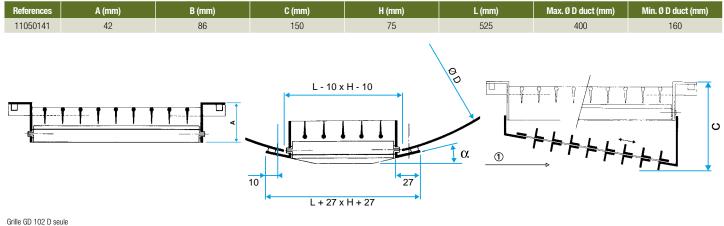

.
- Visible screw attachment in frame.

#### **Main characteristics**

- dual deflection terminal with horizontal vanes at rear and vertical, individually adjustable vanes on front, pitch 20 mm,
- galvanised steel with natural finish,
- visible screw attachment in the frame on cylindrical or oblong duct.
- dimensions range from 325 x 75 to 1225 x 225 mm.

#### Accessories

| Désignations               | References |
|----------------------------|------------|
| DUCT GRILLE DAMPER H525X75 | 11053951   |
| DUCT GRILLE DAMPER N525X75 | 11053961   |

## **General data**

| References | Type of finish   | Colour           |
|------------|------------------|------------------|
| 11050141   | Galvanised steel | Galvanised steel |

# Duct grille 11050141 GD102D F1 525X75

## **Dimensional data**



#### di lile db 102 b Seule

| Airflow data |            |                                                                            |
|--------------|------------|----------------------------------------------------------------------------|
|              | References | Comfort airflow (air supply with damper N 100% open) for Lw < NR 25 (m³/h) |
|              | 11050141   | 300                                                                        |