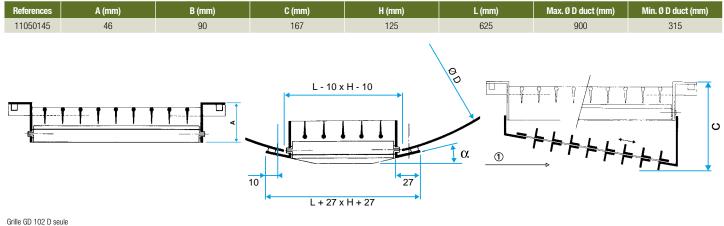

characteristics**

- dual deflection terminal with horizontal vanes at rear and vertical, individually adjustable vanes on front, pitch 20 mm,
- galvanised steel with natural finish,
- visible screw attachment in the frame on cylindrical or oblong duct.
- dimensions range from 325 x 75 to 1225 x 225 mm.

# Accessories

| Désignations                            | References |
|-----------------------------------------|------------|
| DUCT GRILLE DAMPER H625X125             | 11053955   |
| TILTED DAMPER FOR N DUCT GRILLE 625X125 | 11053965   |

#### **General data**

| References | Type of finish   | Colour           |
|------------|------------------|------------------|
| 11050145   | Galvanised steel | Galvanised steel |

# Duct grille 11050145 GD102D F1 625X125

# **Dimensional data**



# Airflow data

|  | References | Comfort airflow (air supply with damper N 100% open) for Lw < NR 25 (m³/h) |
|--|------------|----------------------------------------------------------------------------|
|  | 11050145   | 680                                                                        |