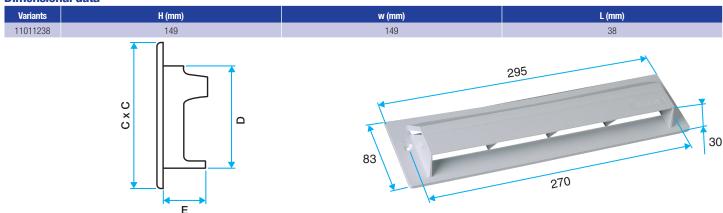

# **Humidity-controlled air intake**

# 11011238 **GEA 125**



# **Product description**

The outdoor rain hood prevents water ingress via the air inlet, while ensuring the air handling and acoustic performance of the inlet.

# **Fields of application**

Multi-occupancy residential housing, Individual residential housing, New, Refurbishment

#### Installation

• the GEB or GES covers use 3 clips for attachment in the circular PVC or spiral galvanised duct.

# **Reference arguments**

- The masonry cover is placed on the outside of the brick wall.
- GEB, GES and GEA grilles are fitted with attachment claws.

# **Main characteristics**

• available in white (GEB) and sand (GES) colours.

# **Dimensional data**