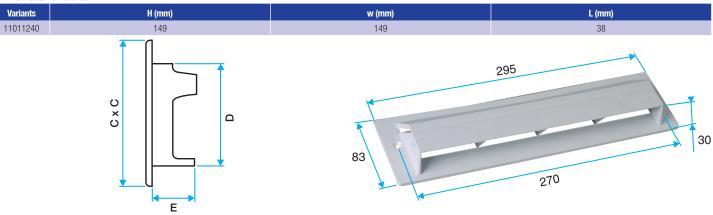

8 mm)



## **Product description**

The outdoor rain hood prevents water ingress via the air inlet, while ensuring the air handling and acoustic performance of the inlet.

### **Fields of application**

Multi-occupancy residential housing, Individual residential housing, New, Refurbishment

#### Installation

• the GEB or GES covers use 3 clips for attachment in the circular PVC or spiral galvanised duct.

# **Reference arguments**

- The masonry cover is placed on the outside of the brick wall.
- GEB and GES grilles are fitted with attachment claws.

## Main characteristics

• available in white (GEB) and sand (GES) colours.

| General | data |
|---------|------|
|---------|------|

| Variants | Colour      |
|----------|-------------|
| 11011240 | Lagoon blue |

# **Dimensional data**