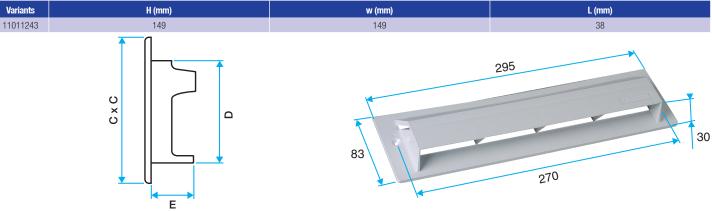

GES 125 (149x149x38 mm)



# **Product description**

The outdoor rain hood prevents water ingress via the air inlet, while ensuring the air handling and acoustic performance of the inlet.

# **Fields of application**

Multi-occupancy residential housing, Individual residential housing, New, Refurbishment

#### Installation

• the GEB or GES covers use 3 clips for attachment in the circular PVC or spiral galvanised duct.

# **Reference arguments**

- The masonry cover is placed on the outside of the brick wall.
- GEB and GES grilles are fitted with attachment claws.

# Main characteristics

• available in white (GEB) and sand (GES) colours.

| General | data |
|---------|------|
|---------|------|

| Variants | Colour |
|----------|--------|
| 11011243 | lvory  |

# **Dimensional data**