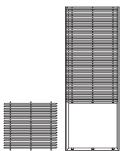

#### **Principles of operation**

The GGH grille protects and decorates the smoke control damper, from the floor to the ceiling. The lower part of its fin core can be removed for a VB damper and the upper part can be removed for a VH damper.

#### **Product description**

The GGH grille is installed in front of a VB air intake damper or a VH smoke exhaust damper. It covers a damper from the floor to the ceiling. The lower part of its 1 m core can be removed for a VB damper and the upper part can be removed for a VH damper. The frame is an edged, concealed frame to offer the corridor an exceptional visual continuity. Simply install the GGH grille directly in the wall.

# **Main characteristics**

- compliant with fire resistance test report for OPTONE dampers:
- fully covers the damper,
- fin core identical to that of a GFE grille,
- concealed frame: only a slim edge is visible on the front,
- flush-mounted grille,
- removable 1-metre fin core (Omega concealed clips):
- in lower part to access VB fresh air inlet damper,
- in upper part to access VH smoke exhaust damper,
- air passage ≥ 91.3%,
- available in a wide dimensional range L x H from:
- $-250 \le L \le 1,200 \text{ mm},$
- $-1000 \le H \le 2,600 \text{ mm},$
- choice of L and H dimensions according to rule:
- L (grille) = overall width of damper + 70 mm,
- round L up to the nearest 25 mm increment.
- finishes:
- anodised aluminium finish as standard.
- high-resistance epoxy paint possible depending on RAL colour desired,
- Consult us on the possibility of increasing the height of the removable core for smoke control dampers with an overall height in excess of 0.95 m.