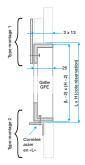

},$
- choice of L and H dimensions according to rule:
- L (grille) = overall width of damper + 70 mm,
- round L up to the nearest 25 mm increment.
- finishes:
- anodised aluminium finish as standard.
- high-resistance epoxy paint possible depending on RAL colour desired,
- Consult us on the possibility of increasing the height of the removable core for smoke control dampers with an overall height in excess of 0.95 m.

## **General data**

| Variants | Type of finish |
|----------|----------------|
| 11045598 | Elegance       |







# **Transfer grille**

# 11045598 GGH grille bottom opening VB

# **Dimensional data**

|          | Lmin x Hmin (mm) | Lmax x Hmax (mm) |
|----------|------------------|------------------|
| 11045598 | 250 x 1000       | 1200 x 2600      |



# Installation



Mise en oeuvre grille GGH