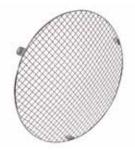

The GPC circular protective screen is an anti-bird screen for attachment to circular ducts.

Circular protective screen

## Product description

The GPC circular protective screen is an anti-bird screen for attachment to circular ducts. It is fixed to the duct using self-tapping screws.

## **Reference arguments**

Application:

• Circular protective screen used to protect the ventilation system from the intrusion of birds or other flying objects

Description:

- Protective bird screen galvanised steel diameter 125 mm
- Attached to ventilation duct using 3 self-tapping screws