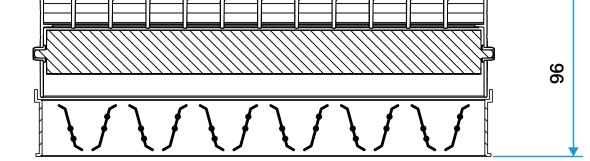

or AGB damper (rough aluminium) counter-rotational motion, F4 or F6 galvanised steel mounting frame, galvanised steel connection plenum with MT rear connection or ME side connection.

#### **Main characteristics**

- air supply or extraction,
- extruded aluminium profiles,
- fixed horizontal front bar,
- 15° deflection,
- frame width 23 mm,
- single or dual deflection,
- core available without frame,
- concealed attachment clips or fasteners,
- AldesArchitect finish available.

#### **General data**

| Variants | Main material | Type of finish | Colour      |
|----------|---------------|----------------|-------------|
| 11050564 | Aluminium     | Epoxy paint    | Lagoon blue |

Heat and smoke exhaust flap grille

# 11050564 GRIDLINED WALL F3 400X100 RAL9010 cfg

# **Dimensional data**





# Airflow data

| Variants | Comfort airflow for Lw at 40 dB(A) (m <sup>3</sup> /h) |
|----------|--------------------------------------------------------|
| 11050564 | 330                                                    |