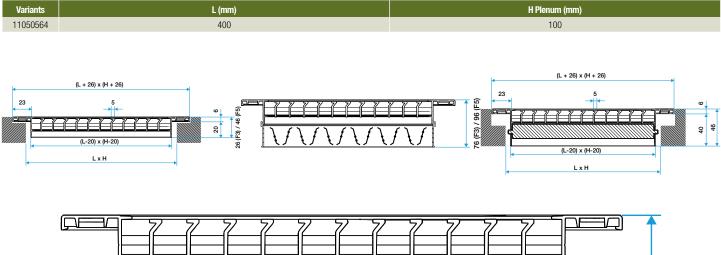

l) or AGB damper (rough aluminium) counter-rotational motion, F4 or F6 galvanised steel mounting frame, galvanised steel connection plenum with MT rear connection or ME side connection.

#### **Main characteristics**

- air supply or extraction,
- extruded aluminium profiles,
- fixed horizontal front bar,
- 15° deflection,
- frame width 23 mm,
- single or dual deflection,
- core available without frame,
- concealed attachment clips or fasteners,
- AldesArchitect finish available.

#### **General data**

| Variants | Main material | Type of finish | Colour      |
|----------|---------------|----------------|-------------|
| 11050564 | Aluminium     | Epoxy paint    | Lagoon blue |

Heat and smoke exhaust flap grille

# 11050564 GRIDLINED WALL F3 400X100 RAL9010 cfg

# **Dimensional data**





# Airflow data

| Variants | Comfort airflow for Lw at 40 dB(A) (m <sup>3</sup> /h) |
|----------|--------------------------------------------------------|
| 11050564 | 330                                                    |