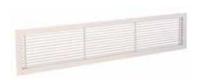

Wall grille

# 11050565 GRIDLINED WALL F3 500X100 RAL9010 cfg

GRIDLINED Wall is an aluminium fixed wall grille for indoor air supply and extraction in commercial buildings.

Grille Gridlined wall

#### **Product description**

The GRIDLINED Wall aluminium indoor grille is available with single deflection for extraction and double deflection for air supply in non-residential buildings. Installation requires conceal attachments on wall or on perimeter. Maximum dimensions 2000 x 800 mm. This grille is compatible with the AldesArchitect range for an elegant, decorative finish.

#### Reference arguments

 Gridlined Wall aluminium single-deflection wall grille for return air.
Sleek design and high production quality.
500 x 100 mm.
Finished with white epoxy paint RAL 9010 matt 30%. • Practical and discreet (concealed) F3 attachment using friction clips. • Fixed horizontal front bars with 15° deflection. • Frame width 23 mm. • Accessories: SGS damper (steel) or AGB damper (rough aluminium) counter-rotational motion, F4 or F6 galvanised steel mounting frame, galvanised steel connection plenum with MT rear connection or ME side connection.