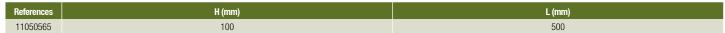

#### **General data**

| References | Type of finish | Colour      |
|------------|----------------|-------------|
| 11050565   | Epoxy paint    | Lagoon blue |

Wall grille