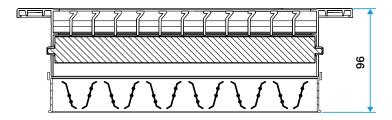

## **Dimensional data**

Grille Gridlined wall

Grille Gridlined wall avec registre monté

Grille Gridlined wall double déflexion

Grille Gridlined wall double déflexion avec registre monté

Grille Gridlined wall core