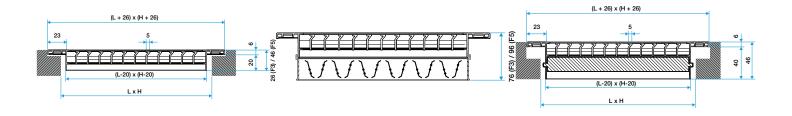

## **Dimensional data**

Grille Gridlined wall

Grille Gridlined wall avec registre monté

Grille Gridlined wall double déflexion

Grille Gridlined wall double déflexion avec registre monté

Grille Gridlined wall core