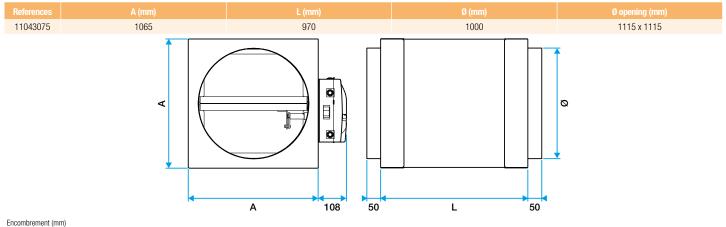

CPD-1016,
- approved installation, no attachment accessories:
- El 120 S 1500 Pa in 110 mm concrete wall,
- El 120 S 1500 Pa in 150 mm concrete slab up to 600 x 600 mm.
- 70°C fusible link included,
- rectangular duct components made of refractory material,
- shells fixed to ends for connection to circular ducting,
- mobile flap made of refractory material, closing on stops,
- ISONE type upgradable mechanism,
- easy cabling using the removable terminal block.

#### **Supplementary characteristics**

- to achieve a 125 mm diameter damper, order 2 RCC reducers (11143575) in addition to the 160 mm damper,
- to achieve a 100 mm diameter damper,

order 2 RCC reducers (11143574) in addition to the 160 mm damper.





#### Fire damper

# 11043075 ISONE® 1500 Ø 1000 mm

#### **Dimensional data**



#### **Installation visual 1**