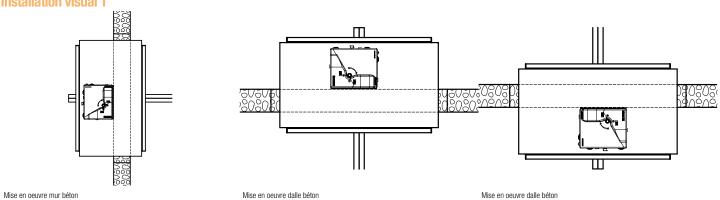

#### Installation

- flush-mounted in a 110 mm concrete wall,
- flush-mounted in a 150 mm concrete slab (max. 600 x 600 mm at 1500 Pa),
- traditional mortar seal,
- dimensions of opening (mm) = (X+50) x (Y+50),
- flap shaft must be vertical or horizontal,
- respect fire resistance classification reports for installation.

#### **Installation visual 1**