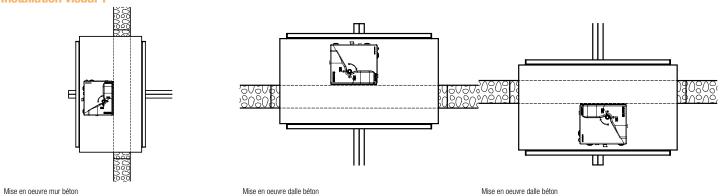

#### **Installation visual 1**

#### Installation

- flush-mounted in a 110 mm concrete wall,
- flush-mounted in a 150 mm concrete slab (max. 600 x 600 mm at 1500 Pa),
- traditional mortar seal,
- dimensions of opening (mm) = (X+50) x (Y+50),
- flap shaft must be vertical or horizontal,
- respect fire resistance classification reports for installation.