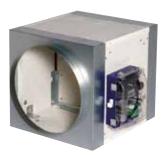

#### **Product description**

ISONE 1500 with ring is a flush-mounted fire damper used for the compartmentation of commercial buildings (public-access building, high-rise, etc.). It is suited to ventilation systems operating at a pressure above 500 Pa and below 1500 Pa. The range features a scalable mechanism, easy wiring using the removable terminal block and multiple installation possibilities.

#### **Main characteristics**

- certified and compliant with NF-S-61937-5,
- CE marked as per EN 15650, no.1812-CPD-1016,
- approved installation, no attachment accessories:
- El 120 S 1500 Pa in 110 mm concrete wall,
- El 120 S 1500 Pa in 150 mm concrete slab up to 600 x 600 mm.
- 70°C fusible link included,
- rectangular duct components made of refractory material,
- shells fixed to ends for connection to circular ducting,
- mobile flap made of refractory material, closing on stops,
- ISONE type upgradable mechanism,
- easy cabling using the removable terminal block.