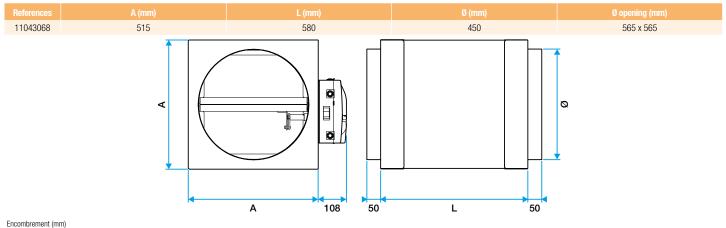

PD-1016,
- approved installation, no attachment accessories:
- El 120 S 1500 Pa in 110 mm concrete wall,
- El 120 S 1500 Pa in 150 mm concrete slab up to 600 x 600 mm.
- 70°C fusible link included,
- rectangular duct components made of refractory material,
- shells fixed to ends for connection to circular ducting,
- mobile flap made of refractory material, closing on stops,
- ISONE type upgradable mechanism,
- easy cabling using the removable terminal block.

#### **Supplementary characteristics**

- to achieve a 125 mm diameter damper, order 2 RCC reducers (11143575) in addition to the 160 mm damper,
- to achieve a 100 mm diameter damper,

order 2 RCC reducers (11143574) in addition to the 160 mm damper.







#### Fire damper

# 11043068 ISONE® 1500 Ø 450 mm

#### **Dimensional data**



#### **Installation visual 1**