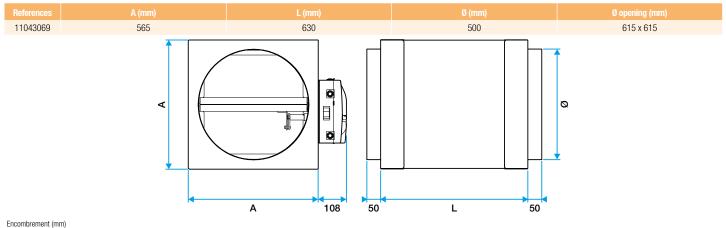

### 11043069 ISONE® 1500 Ø 500 mm

ISONE 1500 with ring is part of a range of flush-mounted fire dampers; certified up to 1500 Pa and optimised for high buildings.

ISONE 1500 with ring

#### **Dimensional data**