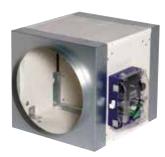

#### **Product description**

ISONE 1500 with ring is a flush-mounted fire damper used for the compartmentation of commercial buildings (public-access building, high-rise, etc.). It is suited to ventilation systems operating at a pressure above 500 Pa and below 1500 Pa. The range features a scalable mechanism, easy wiring using the removable terminal block and multiple installation possibilities.

#### **Main characteristics**

- certified and compliant with NF-S-61937-5,
- CE marked as per EN 15650, no.1812-CPD-1016,
- approved installation, no attachment accessories:
- El 120 S 1500 Pa in 110 mm concrete wall,
- El 120 S 1500 Pa in 150 mm concrete slab up to 600 x 600 mm.
- 70°C fusible link included,
- rectangular duct components made of refractory material,
- shells fixed to ends for connection to circular ducting,
- mobile flap made of refractory material, closing on stops,
- ISONE type upgradable mechanism,
- easy cabling using the removable terminal block.