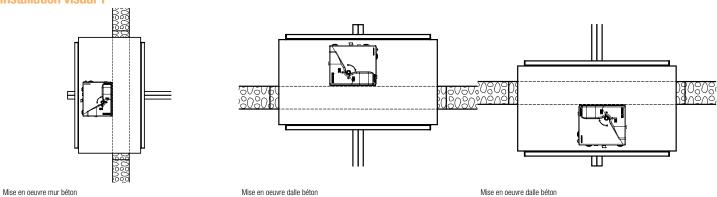

#### Installation

- flush-mounted in a 110 mm concrete wall,
- flush-mounted in a 150 mm concrete slab (max. 600 x 600 mm at 1500 Pa),
- traditional mortar seal,
- dimensions of opening (mm) = (X+50) x (Y+50),
- flap shaft must be vertical or horizontal,
- respect fire resistance classification reports for installation.

#### **Installation visual 1**