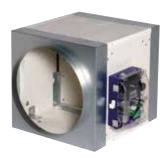

### 11043070 ISONE® 1500 Ø 560 mm

ISONE 1500 with ring is part of a range of flush-mounted fire dampers; certified up to 1500 Pa and optimised for high buildings.

ISONE 1500 with ring

#### **Product description**

ISONE 1500 with ring is a flush-mounted fire damper used for the compartmentation of commercial buildings (public-access building, high-rise, etc.). It is suited to ventilation systems operating at a pressure above 500 Pa and below 1500 Pa. The range features a scalable mechanism, easy wiring using the removable terminal block and multiple installation possibilities.