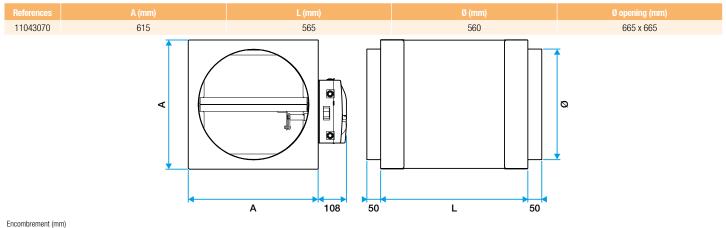

PD-1016,
- approved installation, no attachment accessories:
- El 120 S 1500 Pa in 110 mm concrete wall,
- El 120 S 1500 Pa in 150 mm concrete slab up to 600 x 600 mm.
- 70°C fusible link included,
- rectangular duct components made of refractory material,
- shells fixed to ends for connection to circular ducting,
- mobile flap made of refractory material, closing on stops,
- ISONE type upgradable mechanism,
- easy cabling using the removable terminal block.

#### **Supplementary characteristics**

- to achieve a 125 mm diameter damper, order 2 RCC reducers (11143575) in addition to the 160 mm damper,
- to achieve a 100 mm diameter damper,

order 2 RCC reducers (11143574) in addition to the 160 mm damper.







#### Fire damper

# 11043070 ISONE® 1500 Ø 560 mm

#### **Dimensional data**



#### **Installation visual 1**