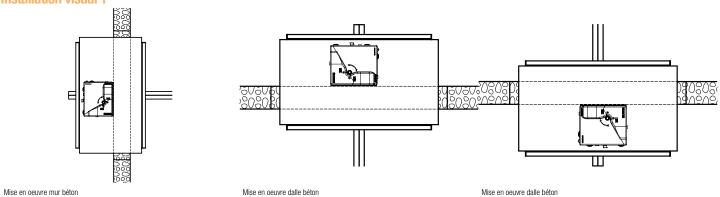

#### **Installation visual 1**

#### Installation

- flush-mounted in a 110 mm concrete wall,
- flush-mounted in a 150 mm concrete slab (max. 600 x 600 mm at 1500 Pa),
- traditional mortar seal,
- dimensions of opening (mm) = (X+50) x (Y+50),
- flap shaft must be vertical or horizontal,
- respect fire resistance classification reports for installation.