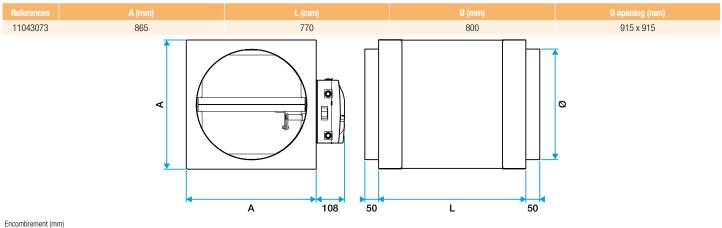

812-CPD-1016,
- approved installation, no attachment accessories:
- El 120 S 1500 Pa in 110 mm concrete wall,
- El 120 S 1500 Pa in 150 mm concrete slab up to 600 x 600 mm.
- 70°C fusible link included,
- rectangular duct components made of refractory material,
- shells fixed to ends for connection to circular ducting,
- mobile flap made of refractory material, closing on stops,
- ISONE type upgradable mechanism,
- easy cabling using the removable terminal block.

#### **Supplementary characteristics**

- to achieve a 125 mm diameter damper, order 2 RCC reducers (11143575) in addition to the 160 mm damper,
- to achieve a 100 mm diameter damper,

order 2 RCC reducers (11143574) in addition to the 160 mm damper.







## Fire damper

# 11043073 ISONE® 1500 Ø 800 mm

# **Dimensional data**



#### **Installation visual 1**