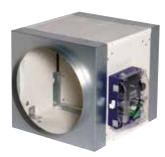

# 11043073 ISONE® 1500 Ø 800 mm

ISONE 1500 with ring is part of a range of flush-mounted fire dampers; certified up to 1500 Pa and optimised for high buildings.

ISONE 1500 with ring

#### **Product description**

ISONE 1500 with ring is a flush-mounted fire damper used for the compartmentation of commercial buildings (public-access building, high-rise, etc.). It is suited to ventilation systems operating at a pressure above 500 Pa and below 1500 Pa. The range features a scalable mechanism, easy wiring using the removable terminal block and multiple installation possibilities.