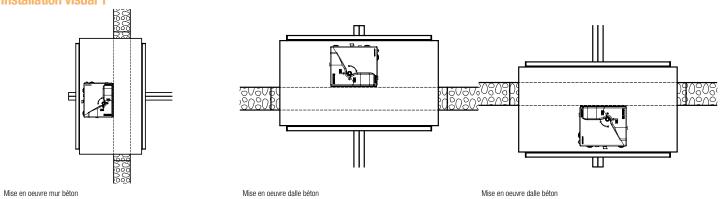

#### **Installation visual 1**

#### Installation

- flush-mounted in a 110 mm concrete wall,
- flush-mounted in a 150 mm concrete slab (max. 600 x 600 mm at 1500 Pa),
- traditional mortar seal,
- dimensions of opening (mm) = (X+50) x (Y+50),
- flap shaft must be vertical or horizontal,
- respect fire resistance classification reports for installation.