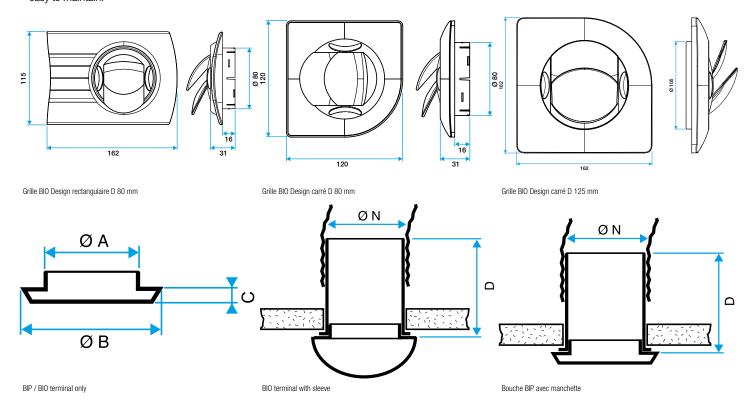

## **Main characteristics**

- BIP and BIO fixed ventilation grilles,
- air supply and exhaust,
- available in 3 diameters: 80 mm, Ø 80 mm and Ø 125 mm,
- Ø 80 offers airflow of 60 m3/h,
- Ø 100 offers airflow of 90 m3/h,
- Ø 125 offers airflow of 110 m3/h,
- easy to maintain.