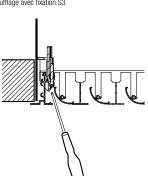

#### Reference arguments

• Lined E aluminium adjustable slot diffuser for return. • 1 to 8 slots of 25 mm. • Extruded aluminium body and deflectors. • Anodised aluminium, natural satin or epoxy paint finish or AldesArchitect colours. • 25 mm frame. • Concealed attachment to plenum, either adjustable and accessible below the diffuser (type S3), or directly using self-tapping screws on the sides of the plenum (type S2). • Single-piece lengths: from 300 to 2000 mm (possibility of linear strips beyond this dimension). • Accessory: connection plenum.

#### **Installation visual 1**

Diffuseur de soufflage avec fixation S2

Diffuseur de soufflage avec fixation S3

Gros plan fixation S3 avec tournevis

Slot diffuser

11002298 LINED® E