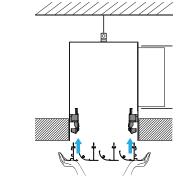

#### Reference arguments

• Lined E aluminium adjustable slot diffuser for return. • 1 to 8 slots of 25 mm. • Extruded aluminium body and deflectors. • Anodised aluminium, natural satin or epoxy paint finish or AldesArchitect colours. • 25 mm frame. • Concealed attachment to plenum, either adjustable and accessible below the diffuser (type S3), or directly using self-tapping screws on the sides of the plenum (type S2). • Single-piece lengths: from 300 to 2000 mm (possibility of linear strips beyond this dimension). • Accessory: connection plenum.

#### **Installation visual 1**

Diffuseur de soufflage avec fixation S2

Diffuseur de soufflage avec fixation S3

Gros plan fixation S3 avec tournevis

Slot diffuser

11002298 LINED® E