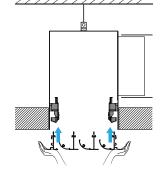

#### Installation

The LINED® diffuser is installed on the ceiling using a plenum, with choice of attachment method depending on the plenum and type of ceiling.

#### Reference arguments

• Lined E aluminium adjustable slot diffuser for return. • 1 to 8 slots of 25 mm. • Extruded aluminium body and deflectors. • Anodised aluminium, natural satin or epoxy paint finish or AldesArchitect colours. • 25 mm frame. • Concealed attachment to plenum, either adjustable and accessible below the diffuser (type S3), or directly using self-tapping screws on the sides of the plenum (type S2). • Single-piece lengths: from 300 to 2000 mm (possibility of linear strips beyond this dimension). • Accessory: connection plenum.

#### **Installation visual 1**

Diffuseur de soufflage avec fixation S2

Diffuseur de soufflage avec fixation S3

Gros plan fixation S3 avec tournevis

Slot diffuser

11002298 LINED® E