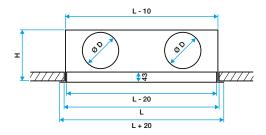

### **Supplementary characteristics**

- accessories:
- galvanised steel connection plenum with side branch connection, standard or insulated version,
- G3 M1 filter,
- spade damper fitted in plenum branch connection.

#### **Accessories**

| Désignations | References |
|--------------|------------|
| Plenum LINED | 11002135   |