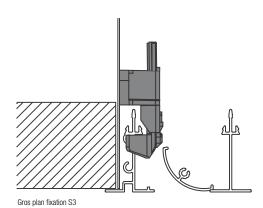

#### Reference arguments

• Lined E aluminium adjustable slot diffuser for return. • 1 to 8 slots of 25 mm. • Extruded aluminium body and deflectors. • Anodised aluminium, natural satin or epoxy paint finish or AldesArchitect colours. • 25 mm frame. • Concealed attachment to plenum, either adjustable and accessible below the diffuser (type S3), or directly using self-tapping screws on the sides of the plenum (type S2). • Single-piece lengths: from 300 to 2000 mm (possibility of linear strips beyond this dimension). • Accessory: connection plenum.

#### **Installation visual 1**

Diffuseur de soufflage avec fixation S2

Diffuseur de soufflage avec fixation S3

Gros plan fixation S3 avec tournevis

Slot diffuser

11002298 LINED® E