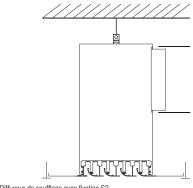

#### Reference arguments

• Lined E aluminium adjustable slot diffuser for return. • 1 to 8 slots of 25 mm. • Extruded aluminium body and deflectors. • Anodised aluminium, natural satin or epoxy paint finish or AldesArchitect colours. • 25 mm frame. • Concealed attachment to plenum, either adjustable and accessible below the diffuser (type S3), or directly using self-tapping screws on the sides of the plenum (type S2). • Single-piece lengths: from 300 to 2000 mm (possibility of linear strips beyond this dimension). • Accessory: connection plenum.

#### **Installation visual 1**

Diffuseur de soufflage avec fixation S2

Diffuseur de soufflage avec fixation S3

Gros plan fixation S3 avec tournevis

Slot diffuser

11002298 LINED® E