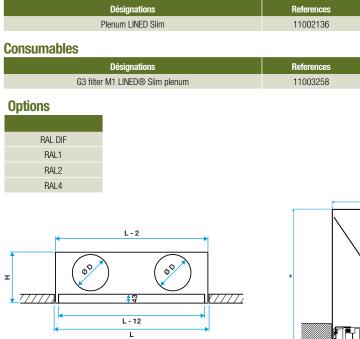

## **Supplementary characteristics**

- accessories:
- galvanised steel connection plenum with side branch connection, standard or insulated version,
- G3 M1 filter,
- spade damper fitted in plenum branch connection.

#### **Reference arguments**

• Lined Slim EO aluminium slot diffuser for return. • 3 to 5 slots of 25 mm. • Extruded aluminium body and deflectors. • Hinged opening core for access to G3 filter (ISO coarse 60%) located in the connection plenum. • Anodised aluminium, natural satin or epoxy paint finish or AldesArchitect colours. • Frameless. • Concealed attachment to plenum, either adjustable and accessible below the diffuser (type S3), or directly using self-tapping screws on the sides of the plenum (type S2). • Single-piece lengths: from 300 to 1500 mm (possibility of linear strips beyond this dimension). • Accessory: connection plenum.