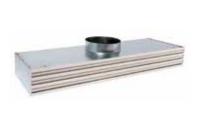

The LINED® Slim Series is an aluminium linear frameless slot diffuser for use on air supply or return systems in non-residential buildings.

LINED SLIM EO FILTER HOLDER

#### Product description

The LINED® Slim is an aluminium linear slot diffuser for use on air supply or extraction circuits in ventilation and air conditioning systems in commercial buildings. The diffuser has been designed without a frame to integrate seamlessly with metal ceilings. This diffuser is available with up to 8 slots and in dimensions of 300 to 2000 in increments of 5 mm. The opening model is limited to 1500 mm. The slots are 25 mm wide. Installed directly on the ceiling using a plenum. The diffuser body is made of anodised aluminium painted RAL 9010 white matt 30% or other RAL colours, or the AldesArchitect® finish.