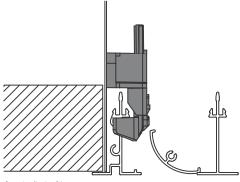

# 

Diffuseur de soufflage avec fixation S3

Gros plan fixation S3

Diffuseur avec fixation S2 ou S3

Gros plan fixation S3 avec tournevis

Slot diffuser 11002296 LINED® E0 Slim