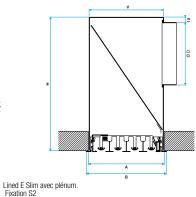

#### **Reference arguments**

• Lined Slim EO aluminium slot diffuser for return. • 3 to 5 slots of 25 mm. • Extruded aluminium body and deflectors. • Hinged opening core for access to G3 filter (ISO coarse 60%) located in the connection plenum. • Anodised aluminium, natural satin or epoxy paint finish or AldesArchitect colours. • Frameless. • Concealed attachment to plenum, either adjustable and accessible below the diffuser (type S3), or directly using self-tapping screws on the sides of the plenum (type S2). • Single-piece lengths: from 300 to 1500 mm (possibility of linear strips beyond this dimension). • Accessory: connection plenum.

#### **Main characteristics**

- adjustable diffusion with dirigible deflector in centre of each slot,
- vertical diffusion possible,
- aluminium body and deflector,
- finishes:
- standard RAL 9010 white,
- AldesArchitect® finish,
- slot width 25 mm,
- LINED® Slim S air supply model with dirigible deflectors,
- LINED® Slim E extraction model with fixed deflectors,
- LINED® Slim EO extraction model with fixed deflectors and opening central core for access to filter in connection plenum:
- hinged-mounted core, push-push close,
- available from 3 slots and more,
- maximum length 1500 mm.
- concealed attachment to plenum:
- adjustable and accessible from under the diffuser (type S3), or
- directly by self-tapping screw on sides of plenum (type S2).
- the S2 attachment method is recommended for suspended ceilings and is not compatible with fixed ceilings (plaster or BA13).