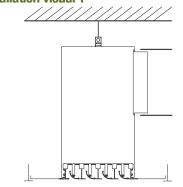

#### **Accessories**

Lined S Slim avec plénum. Fixation S2 ou S3

Installation visual 1

Diffuseur de soufflage avec fixation S2