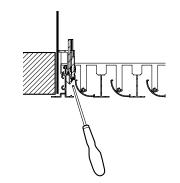

#### **Accessories**

Lined S Slim avec plénum. Fixation S2 ou S3

Installation visual 1

Diffuseur de soufflage avec fixation S2

# 

Diffuseur de soufflage avec fixation S3

Gros plan fixation S3

Diffuseur avec fixation S2 ou S3

Gros plan fixation S3 avec tournevis

Slot diffuser 11002296 LINED® E0 Slim