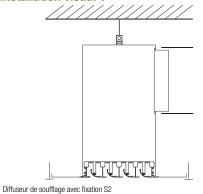

## Installation

The LINED® diffuser is installed on the ceiling using a plenum, with choice of attachment method depending on the plenum and type of ceiling.

#### Main characteristics

- adjustable diffusion with dirigible deflector in centre of each slot,
- vertical diffusion possible,
- aluminium body,
- finishes:
- natural anodised hue,
- epoxy coating RAL 9010 white matt 30%,
- AldesArchitect® finish,
- slot width 25 mm,
- LINED® S air supply model with dirigible deflectors,
- LINED® E extraction model with fixed deflectors,
- LINED® EO extraction model with fixed deflectors and opening central core for access to filter in connection plenum:
- hinged-mounted core, push-push close,
- available from 3 slots and more,
- maximum length 1500 mm,
- concealed attachment to plenum:
- adjustable and accessible from under the diffuser (type S3), or
- directly by self-tapping screw on sides of plenum (type S2).
- the S2 attachment method is recommended for suspended ceilings and is not compatible with fixed ceilings (plaster or BA13).

# **Installation visual 1**

Lined EO avec plénum. Position ouverte avec filtre. Fixation S2

Jel e

Diffuseur de soufflage avec fixation S3

///////

Diffuseur avec fixation S2 ou S3

Gros plan fixation S3 avec tournevis