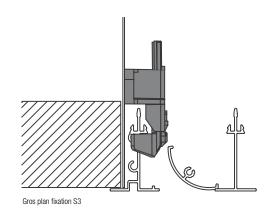

#### Main characteristics

- adjustable diffusion with dirigible deflector in centre of each slot,
- vertical diffusion possible,
- aluminium body,
- finishes:
- natural anodised hue,
- epoxy coating RAL 9010 white matt 30%,
- AldesArchitect® finish,
- slot width 25 mm,
- LINED® S air supply model with dirigible deflectors,
- LINED® E extraction model with fixed deflectors,
- LINED® EO extraction model with fixed deflectors and opening central core for access to filter in connection plenum:
- hinged-mounted core, push-push close,
- available from 3 slots and more,
- maximum length 1500 mm,
- concealed attachment to plenum:
- adjustable and accessible from under the diffuser (type S3), or
- directly by self-tapping screw on sides of plenum (type S2).
- the S2 attachment method is recommended for suspended ceilings and is not compatible with fixed ceilings (plaster or BA13).

# **Installation visual 1**

Lined EO avec plénum. Position ouverte avec filtre. Fixation S2

Jel e

Diffuseur de soufflage avec fixation S3

///////

Diffuseur avec fixation S2 ou S3

Gros plan fixation S3 avec tournevis