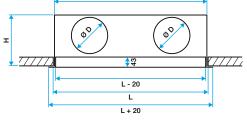

## Installation

The LINED® diffuser is installed on the ceiling using a plenum, with choice of attachment method depending on the plenum and type of ceiling.

#### Main characteristics

- adjustable diffusion with dirigible deflector in centre of each slot,
- vertical diffusion possible,
- aluminium body,
- finishes:
- natural anodised hue,
- epoxy coating RAL 9010 white matt 30%,
- AldesArchitect® finish,
- slot width 25 mm,
- LINED® S air supply model with dirigible deflectors,
- LINED® E extraction model with fixed deflectors,
- LINED® EO extraction model with fixed deflectors and opening central core for access to filter in connection plenum:
- hinged-mounted core, push-push close,
- available from 3 slots and more,
- maximum length 1500 mm,
- concealed attachment to plenum:
- adjustable and accessible from under the diffuser (type S3), or
- directly by self-tapping screw on sides of plenum (type S2).
- the S2 attachment method is recommended for suspended ceilings and is not compatible with fixed ceilings (plaster or BA13).