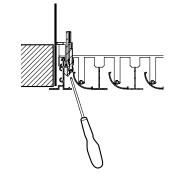

#### Main characteristics

- adjustable diffusion with dirigible deflector in centre of each slot,
- vertical diffusion possible,
- aluminium body,
- finishes:
- natural anodised hue,
- epoxy coating RAL 9010 white matt 30%,
- AldesArchitect® finish,
- slot width 25 mm,
- LINED® S air supply model with dirigible deflectors,
- LINED® E extraction model with fixed deflectors,
- LINED® EO extraction model with fixed deflectors and opening central core for access to filter in connection plenum:
- hinged-mounted core, push-push close,
- available from 3 slots and more,
- maximum length 1500 mm,
- concealed attachment to plenum:
- adjustable and accessible from under the diffuser (type S3), or
- directly by self-tapping screw on sides of plenum (type S2).
- the S2 attachment method is recommended for suspended ceilings and is not compatible with fixed ceilings (plaster or BA13).

# **Installation visual 1**

Lined EO avec plénum. Position ouverte avec filtre. Fixation S2

Jel e

Diffuseur de soufflage avec fixation S3

///////

Diffuseur avec fixation S2 ou S3

Gros plan fixation S3 avec tournevis