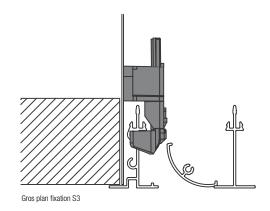

#### **Reference arguments**

Lined Slim S aluminium adjustable slot diffuser for air supply.
 1 to 8 slots of 25 mm.
 Adjustable diffusion using dirigible deflector in the centre of each slot.
 Vertical airflow possible.
 Body and deflectors made of extruded aluminium.
 Anodised aluminium, natural satin or epoxy paint finish or AldesArchitect colours.
 Frameless.
 Concealed attachment to plenum, either adjustable and accessible below the diffuser (type S3), or directly using self-tapping screws on the sides of the plenum (type S2).
 Single-piece lengths: from 300 to 2000 mm (possibility of linear strips beyond this dimension).

#### **Main characteristics**

- adjustable diffusion with dirigible deflector in centre of each slot,
- vertical diffusion possible,
- aluminium body and deflector,
- finishes:
- standard RAL 9010 white,
- AldesArchitect® finish,
- slot width 25 mm,
- LINED® Slim S air supply model with dirigible deflectors,
- LINED® Slim E extraction model with fixed deflectors,
- LINED® Slim EO extraction model with fixed deflectors and opening central core for access to filter in connection plenum:
- hinged-mounted core, push-push close,
- available from 3 slots and more,
- maximum length 1500 mm.
- concealed attachment to plenum:
- adjustable and accessible from under the diffuser (type S3), or
- directly by self-tapping screw on sides of plenum (type S2).
- the S2 attachment method is recommended for suspended ceilings and is not compatible with fixed ceilings (plaster or BA13).

## **Installation visual 1**

Lined E Slim avec plénum. Fixation S2

Diffuseur de soufflage avec fixation S3

Diffuseur avec fixation S2 ou S3

Gros plan fixation S3 avec tournevis

Slot diffuser 11002294 LINED® S Slim