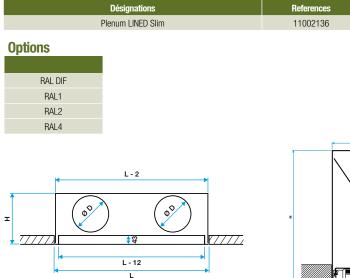

# **Supplementary characteristics**

- accessories:
- galvanised steel connection plenum with side branch connection, standard or insulated version,
- G3 M1 filter,
- spade damper fitted in plenum branch connection.

### **Accessories**

Lined S Slim avec plénum. Fixation S2 ou S3