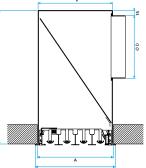

#### Installation

The LINED® Slim diffuser is installed on the ceiling using a plenum, with choice of attachment method depending on the plenum and type of ceiling.

#### **Main characteristics**

- adjustable diffusion with dirigible deflector in centre of each slot,
- vertical diffusion possible,
- aluminium body and deflector,
- finishes:
- standard RAL 9010 white,
- AldesArchitect® finish,
- slot width 25 mm,
- LINED® Slim S air supply model with dirigible deflectors,
- LINED® Slim E extraction model with fixed deflectors,
- LINED® Slim EO extraction model with fixed deflectors and opening central core for access to filter in connection plenum:
- hinged-mounted core, push-push close,
- available from 3 slots and more,
- maximum length 1500 mm.
- concealed attachment to plenum:
- adjustable and accessible from under the diffuser (type S3), or
- directly by self-tapping screw on sides of plenum (type S2).
- the S2 attachment method is recommended for suspended ceilings and is not compatible with fixed ceilings (plaster or BA13).