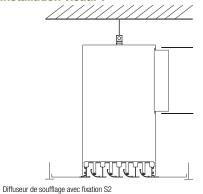

## **Installation visual 1**

Lined E Slim avec plénum. Fixation S2

Diffuseur de soufflage avec fixation S3

Diffuseur avec fixation S2 ou S3

Gros plan fixation S3 avec tournevis

Slot diffuser 11002294 LINED® S Slim