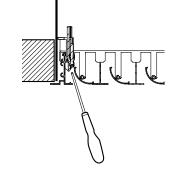

#### **Reference arguments**

Lined Slim S aluminium adjustable slot diffuser for air supply.
 1 to 8 slots of 25 mm.
 Adjustable diffusion using dirigible deflector in the centre of each slot.
 Vertical airflow possible.
 Body and deflectors made of extruded aluminium.
 Anodised aluminium, natural satin or epoxy paint finish or AldesArchitect colours.
 Frameless.
 Concealed attachment to plenum, either adjustable and accessible below the diffuser (type S3), or directly using self-tapping screws on the sides of the plenum (type S2).
 Single-piece lengths: from 300 to 2000 mm (possibility of linear strips beyond this dimension).

#### **Main characteristics**

- adjustable diffusion with dirigible deflector in centre of each slot,
- vertical diffusion possible,
- aluminium body and deflector,
- finishes:
- standard RAL 9010 white,
- AldesArchitect® finish,
- slot width 25 mm,
- LINED® Slim S air supply model with dirigible deflectors,
- LINED® Slim E extraction model with fixed deflectors,
- LINED® Slim EO extraction model with fixed deflectors and opening central core for access to filter in connection plenum:
- hinged-mounted core, push-push close,
- available from 3 slots and more,
- maximum length 1500 mm.
- concealed attachment to plenum:
- adjustable and accessible from under the diffuser (type S3), or
- directly by self-tapping screw on sides of plenum (type S2).
- the S2 attachment method is recommended for suspended ceilings and is not compatible with fixed ceilings (plaster or BA13).

## **Installation visual 1**

Lined E Slim avec plénum. Fixation S2

Diffuseur de soufflage avec fixation S3

Diffuseur avec fixation S2 ou S3

Gros plan fixation S3 avec tournevis

Slot diffuser 11002294 LINED® S Slim