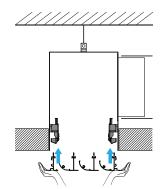

#### Installation

The LINED® Slim diffuser is installed on the ceiling using a plenum, with choice of attachment method depending on the plenum and type of ceiling.

## **Installation visual 1**

Lined E Slim avec plénum. Fixation S2

Diffuseur de soufflage avec fixation S3

Diffuseur avec fixation S2 ou S3

Gros plan fixation S3 avec tournevis

Slot diffuser 11002294 LINED® S Slim