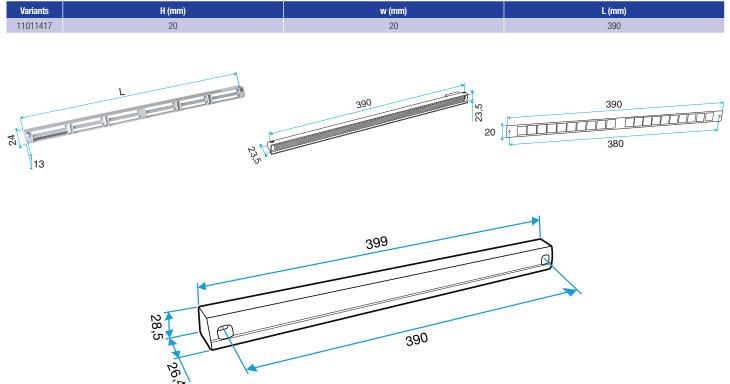

# 11011417 Long adapter flange - Aluminium

- 390x20x380 mm
- Compatible with air inlets: Mini EMMA, EMMA, Mini EA, EA, ELLIA, EHB2, EHL, EAI

## 11011417 Long adapter flange - Aluminium

**Dimensional data** 