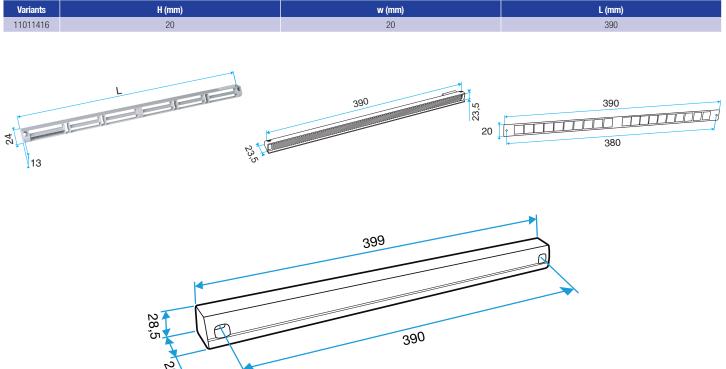

- 390x20x380 mm
- Compatible with air inlets: Mini EMMA, EMMA, Mini EA, EA, ELLIA, EHB2, EHL, EAI

# **Dimensional data**