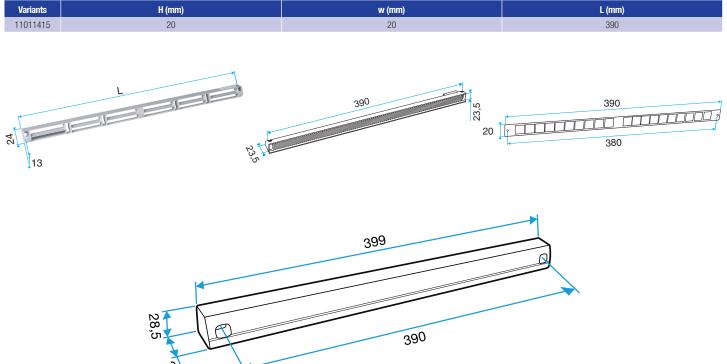

### **Dimensional data**

- 390x20x380 mm
- Compatible with air inlets: Mini EMMA, EMMA, Mini EA, EA, ELLIA, EHB2, EHL, EAI