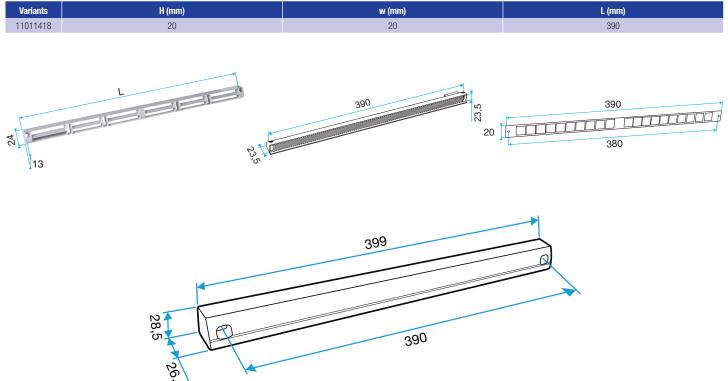

# 11011418 Long adapter flange - Light Oak

**Dimensional data** 

- 390x20x380 mm
- Compatible with air inlets: Mini EMMA, EMMA, Mini EA, EA, ELLIA, EHB2, EHL, EAI