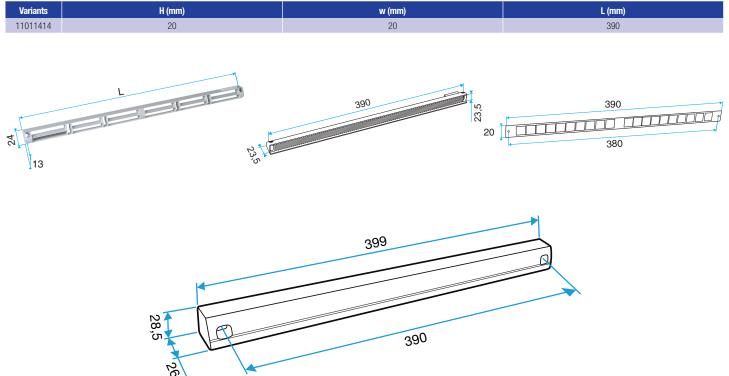

### **Dimensional data**

- 390x20x380 mm
- Compatible with air inlets: Mini EMMA, EMMA, Mini EA, EA, ELLIA, EHB2, EHL, EAI