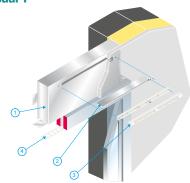

mm      | 11011378   |
| Connection sleeve MEA 85 mm      | 11011401   |
| Connection sleeve MEA 160 mm     | 11011371   |
| Connection sleeve MEA 200 mm     | 11011373   |
| Connection sleeve TM - White     | 11011501   |
| TM extension 20 to 30 mm - White | 11011893   |
| Long adapter flange - White      | 11011413   |
| Long adapter flange - Oak        | 11011414   |
| Long adapter flange - Brown      | 11011415   |
| Long adapter flange - Black      | 11011416   |
| Long adapter flange - Aluminium  | 11011417   |
| Long adapter flange - Light Oak  | 11011418   |
| Long adapter flange - Ivory      | 11011419   |





Sleeve, Sleeve

# $\begin{array}{l} 11011391 \\ \text{MHF Acoustic kit} + \text{MEA} \ 160 \ \text{mm} \end{array}$

# **Dimensional data**



# **Installation visual 1**



Mise en œuvre manchon MHF acoustique