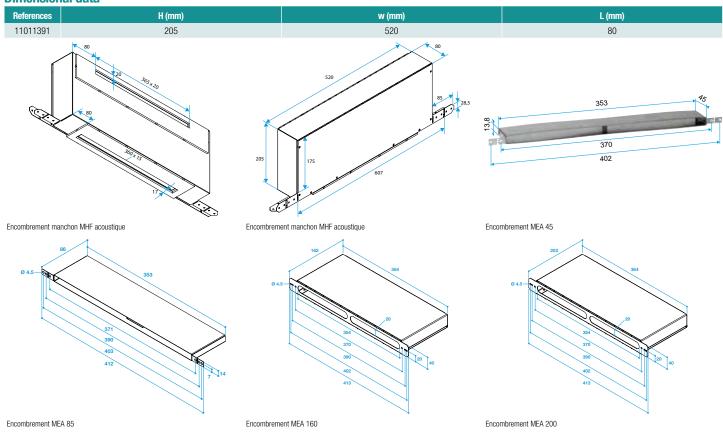

s |
| Connection sleeve MEA 45 mm      | 11011378   |
| Connection sleeve MEA 85 mm      | 11011401   |
| Connection sleeve MEA 160 mm     | 11011371   |
| Connection sleeve MEA 200 mm     | 11011373   |
| Connection sleeve TM - White     | 11011501   |
| TM extension 20 to 30 mm - White | 11011893   |
| Long adapter flange - White      | 11011413   |
| Long adapter flange - Oak        | 11011414   |
| Long adapter flange - Brown      | 11011415   |
| Long adapter flange - Black      | 11011416   |
| Long adapter flange - Aluminium  | 11011417   |
| Long adapter flange - Light Oak  | 11011418   |
| Long adapter flange - Ivory      | 11011419   |





Sleeve, Sleeve

# $\begin{array}{l} 11011391 \\ \text{MHF Acoustic kit} + \text{MEA} \ 160 \ \text{mm} \end{array}$

# **Dimensional data**



# **Installation visual 1**



Mise en œuvre manchon MHF acoustique