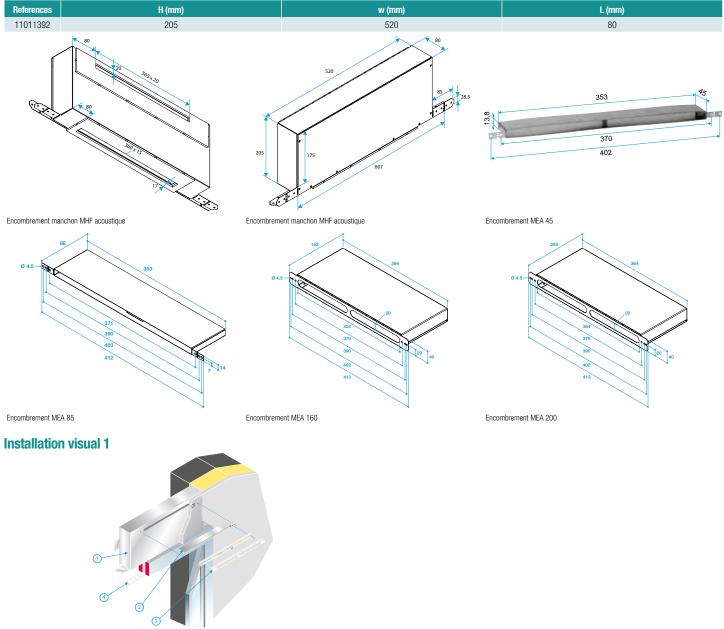

| References |
|----------------------------------|------------|
| Connection sleeve MEA 45 mm      | 11011378   |
| Connection sleeve MEA 85 mm      | 11011401   |
| Connection sleeve MEA 160 mm     | 11011371   |
| Connection sleeve MEA 200 mm     | 11011373   |
| Connection sleeve TM - White     | 11011501   |
| TM extension 20 to 30 mm - White | 11011893   |
| Long adapter flange - White      | 11011413   |
| Long adapter flange - Oak        | 11011414   |
| Long adapter flange - Brown      | 11011415   |
| Long adapter flange - Black      | 11011416   |
| Long adapter flange - Aluminium  | 11011417   |
| Long adapter flange - Light Oak  | 11011418   |
| Long adapter flange - Ivory      | 11011419   |



# Sleeve, Sleeve 11011392 MHF Acoustic kit + MEA 200 mm

# **Dimensional data**



Mise en œuvre manchon MHF acoustique