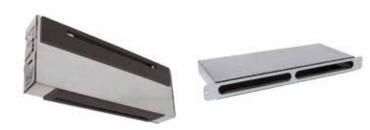

# Sleeve, Sleeve 11011392 MHF Acoustic kit + MEA 200 mm

#### MHF is the acoustic window top sleeve for apartments.

Acoustic MHF sleeve

MEA 200 mm

## **Product description**

MHF is placed in the insulation above the window and enables airflow into the building. The MHF acoustic sleeve is made of galvanised sheet and is coated with melamine foam sound proofing.