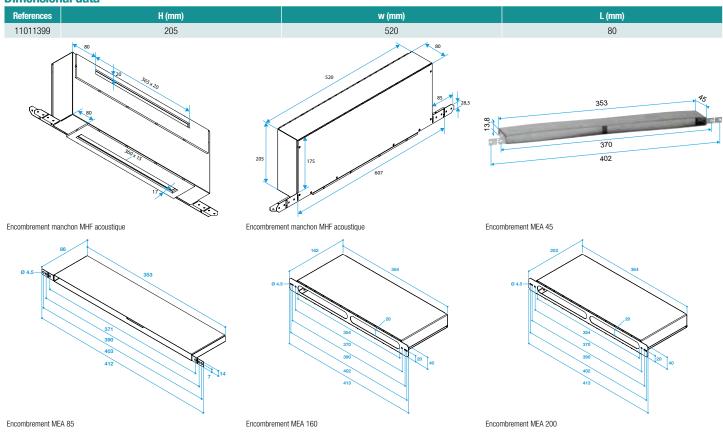

nces |
| Connection sleeve MEA 45 mm      | 11011378   |
| Connection sleeve MEA 85 mm      | 11011401   |
| Connection sleeve MEA 160 mm     | 11011371   |
| Connection sleeve MEA 200 mm     | 11011373   |
| Connection sleeve TM - White     | 11011501   |
| TM extension 20 to 30 mm - White | 11011893   |
| Long adapter flange - White      | 11011413   |
| Long adapter flange - Oak        | 11011414   |
| Long adapter flange - Brown      | 11011415   |
| Long adapter flange - Black      | 11011416   |
| Long adapter flange - Aluminium  | 11011417   |
| Long adapter flange - Light Oak  | 11011418   |
| Long adapter flange - Ivory      | 11011419   |





Sleeve, Sleeve

# $\begin{array}{l} 11011399 \\ \text{MHF Acoustic kit} + \text{MEA } 85 \text{ mm} \end{array}$

# **Dimensional data**



# **Installation visual 1**



Mise en œuvre manchon MHF acoustique