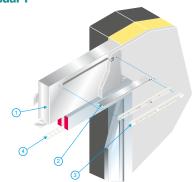

# **Installation visual 1**

Mise en œuvre manchon MHF acoustique

#### Installation

- For interior insulation: the acoustic MHF sleeve is fixed above the window and within the lining. It enables the installation of a standard cowl or a flange on the outside wall and an air inlet associated to an MEA 45, MEA 85 or TM on the inside.
- For external insulation: the acoustic MHF sleeve is fixed to the outside wall. It enables the installation of a standard cowl or a flange on the outside wall and an MEA 160 mm or 200 mm wall penetration.