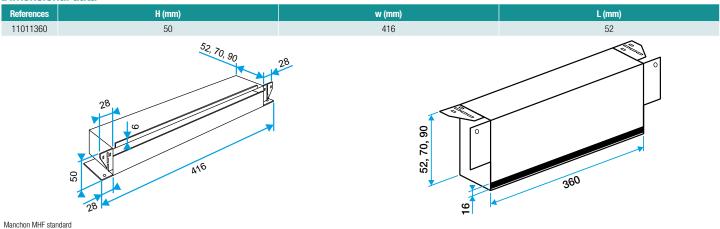

ade of galvanised sheet,
- MHF is lined with a melamine foam as sound proofing,
- features a slot at the bottom and a rectangular slot on the inside.

## **Accessories**

| Désignations                     | References |
|----------------------------------|------------|
| Long adapter flange - White      | 11011413   |
| Long adapter flange - Oak        | 11011414   |
| Long adapter flange - Brown      | 11011415   |
| Long adapter flange - Black      | 11011416   |
| Long adapter flange - Aluminium  | 11011417   |
| Long adapter flange - Light Oak  | 11011418   |
| Long adapter flange - Ivory      | 11011419   |
| Connection sleeve TM - White     | 11011501   |
| TM extension 20 to 30 mm - White | 11011893   |





Sleeve, Sleeve

# 11011360 MHF Standard 52x50 mm

# **Dimensional data**



### **Installation visual 1**



Mise en œuvre manchon MHF standard