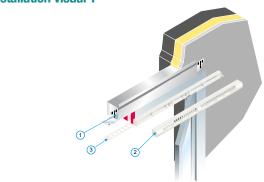

### **Installation visual 1**

Mise en œuvre manchon MHF standard

# Installation

- Once installed above the window inside the lining,
- the MHF standard sleeve enables you to install a standard cover or a flange on the outside,
- and a self-balanced, humidity-controlled or fixed air inlet on the inside.
- It is available in three different depths: 52, 70 or 90 mm.