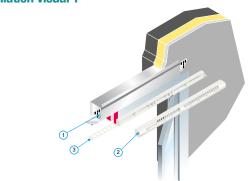

#### **Installation visual 1**

Mise en œuvre manchon MHF standard

#### Installation

- Once installed above the window inside the lining,
- the MHF standard sleeve enables you to install a standard cover or a flange on the outside,
- and a self-balanced, humidity-controlled or fixed air inlet on the inside.
- It is available in three different depths: 52, 70 or 90 mm.