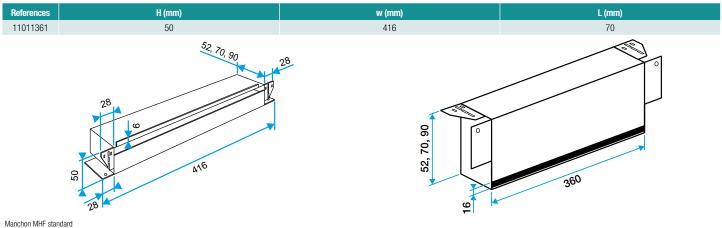

## **Dimensional data**

#### **Product description**

The MHF standard sleeve is made of galvanised sheet and is coated with melamine foam sound proofing. When installed above the window and inside the insulation, the sleeve is used to install a long flange on the outside and a self-balanced, humidity-controlled or fixed air inlet on the inside. It is available in three different depths: 52, 70 or 90 mm.

#### **Reference arguments**

- Made of galvanised steel, the standard MHF sleeve features a melamine foam soundproofing treatment.
- It is available in three different depths: 52, 70 or 90 mm.