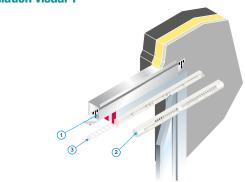

d with a melamine foam as sound proofing,
- features a slot at the bottom and a rectangular slot on the inside.

#### **Accessories**

| Désignations                     | References |
|----------------------------------|------------|
| Long adapter flange - White      | 11011413   |
| Long adapter flange - Oak        | 11011414   |
| Long adapter flange - Brown      | 11011415   |
| Long adapter flange - Black      | 11011416   |
| Long adapter flange - Aluminium  | 11011417   |
| Long adapter flange - Light Oak  | 11011418   |
| Long adapter flange - Ivory      | 11011419   |
| Connection sleeve TM - White     | 11011501   |
| TM extension 20 to 30 mm - White | 11011893   |





Sleeve, Sleeve

# 11011362 MHF Standard 90x50 mm

### **Dimensional data**



#### **Installation visual 1**



Mise en œuvre manchon MHF standard