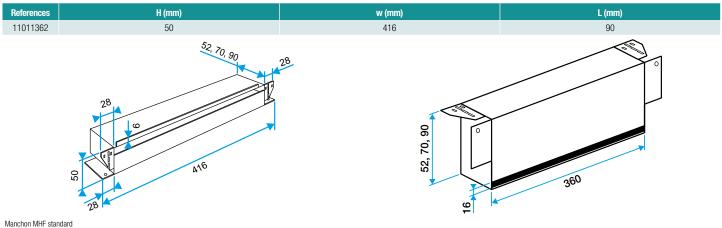

of galvanised sheet,
- MHF is lined with a melamine foam as sound proofing,
- features a slot at the bottom and a rectangular slot on the inside.

#### **Accessories**

| Désignations                     | References |
|----------------------------------|------------|
| Long adapter flange - White      | 11011413   |
| Long adapter flange - Oak        | 11011414   |
| Long adapter flange - Brown      | 11011415   |
| Long adapter flange - Black      | 11011416   |
| Long adapter flange - Aluminium  | 11011417   |
| Long adapter flange - Light Oak  | 11011418   |
| Long adapter flange - Ivory      | 11011419   |
| Connection sleeve TM - White     | 11011501   |
| TM extension 20 to 30 mm - White | 11011893   |





Sleeve, Sleeve

# 11011362 MHF Standard 90x50 mm

### **Dimensional data**



#### **Installation visual 1**



Mise en œuvre manchon MHF standard