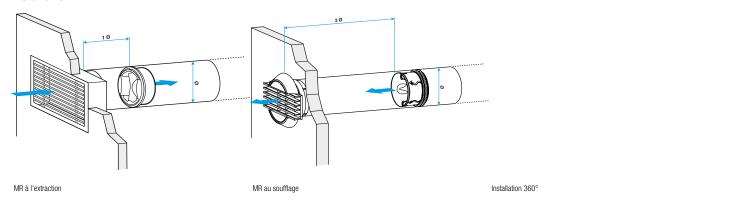

### Installation

- installed directly in the duct,
- installation direction indicated on component,
- horizontal or vertical installation at any angle,
- reserve distance with a grille, T-piece or bend: 1D on extract and 3D on air supply.

### Installation