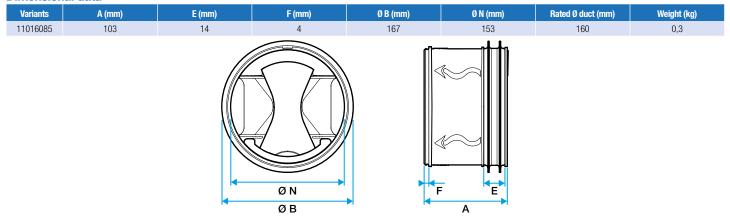

ent,
- horizontal or vertical installation at any angle,
- reserve distance with a grille, T-piece or bend: 1D on extract and 3D on air supply.

## **Main characteristics**

- plastic body (M1 fire protection rating),
- silicone control membrane,
- support and airtight properties using double-lip elastomer seal,
- operating pressure: 150-650 Pa,
- tolerance in airflow over operating range: +/- 10 %,
- operating temperatures: -10°C to +60°C

# **Accessories**

| Description            | Variants |
|------------------------|----------|
| Window sleeve Ø 160 mm | 11013124 |

### **General data**

| Variants | Airflow accuracy |
|----------|------------------|
| 11016085 | +/- 10%          |





## **Centralised vacuum system**

# 11016085 MR Mono HP Ø 160 - 425 m3/h

# **Dimensional data**



### **Airflow data**

| Variants | Airflow (m³/h) | Pressure range (Pa) |
|----------|----------------|---------------------|
| 11016085 | 425            | 150-650             |

## **Regulatory data**

| Variants | Fire protection rating |  |
|----------|------------------------|--|
| 1101608  | 35 M1                  |  |

### Installation