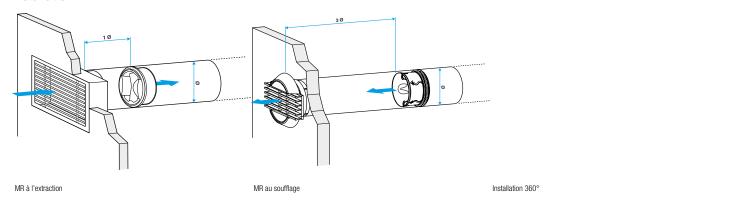

## Installation

- installed directly in the duct,
- installation direction indicated on component,
- horizontal or vertical installation at any angle,
- reserve distance with a grille, T-piece or bend: 1D on extract and 3D on air supply.

## Installation