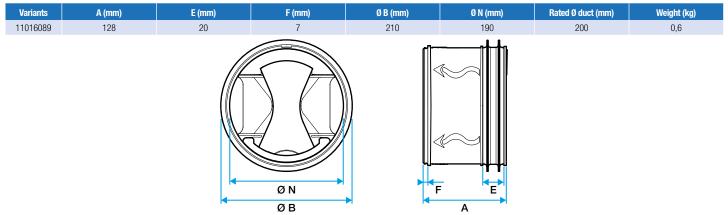

- horizontal or vertical installation at any angle,
- reserve distance with a grille, T-piece or bend: 1D on extract and 3D on air supply.

## **Main characteristics**

- plastic body (M1 fire protection rating),
- silicone control membrane,
- support and airtight properties using double-lip elastomer seal,
- operating pressure: 150-650 Pa,
- tolerance in airflow over operating range: +/- 10 %,
- operating temperatures: -10°C to +60°C

#### **Accessories**

| Description            | Variants |
|------------------------|----------|
| Window sleeve Ø 200 mm | 11013125 |

#### **General data**

| Variants | Airflow accuracy |
|----------|------------------|
| 11016089 | +/- 10%          |





## **Centralised vacuum system**

# 11016089 MR Mono HP Ø 200 - 620 m3/h

## **Dimensional data**



## **Airflow data**

| Variants | Airflow (m³/h) | Pressure range (Pa) |
|----------|----------------|---------------------|
| 11016089 | 620            | 150-650             |

## **Regulatory data**

| Variants | Fire protection rating |
|----------|------------------------|
| 11016089 | M1                     |

## Installation