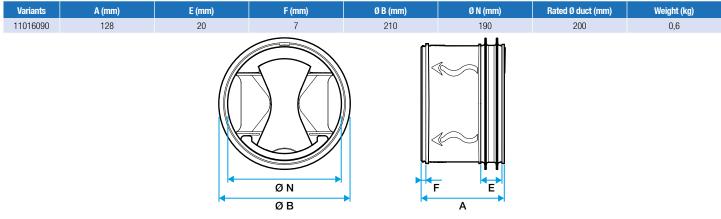

nstallation at any angle,
- reserve distance with a grille, T-piece or bend: 1D on extract and 3D on air supply.

#### **Main characteristics**

- plastic body (M1 fire protection rating),
- silicone control membrane,
- support and airtight properties using double-lip elastomer seal,
- operating pressure: 150-650 Pa,
- tolerance in airflow over operating range: +/- 10 %,
- operating temperatures: -10°C to +60°C

#### Accessories

| Description            | Variants |
|------------------------|----------|
| Window sleeve Ø 200 mm | 11013125 |
|                        |          |

#### **General data**

| Variants | Airflow accuracy |
|----------|------------------|
| 11016090 | +/- 10%          |

Centralised vacuum system

# 11016090 MR Mono HP Ø 200 - 700 m3/h

### **Dimensional data**



#### **Airflow data**

| Variants | Airflow (m³/h) | Pressure range (Pa) |
|----------|----------------|---------------------|
| 11016090 | 700            | 150-650             |
|          |                |                     |

#### **Regulatory data**

| Variants | Fire protection rating |
|----------|------------------------|
| 11016090 | M1                     |

## Installation



MR à l'extraction

MR au soufflage

Installation 360°