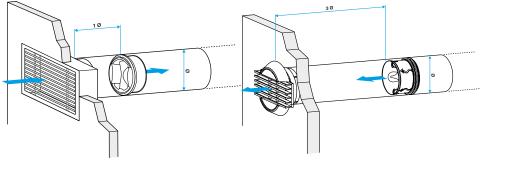

#### Installation

- installed directly in the duct,
- installation direction indicated on component,
- horizontal or vertical installation at any angle,
- reserve distance with a grille, T-piece or bend: 1D on extract and 3D on air supply.

## Installation

MR à l'extraction

MR au soufflage

Installation 360°