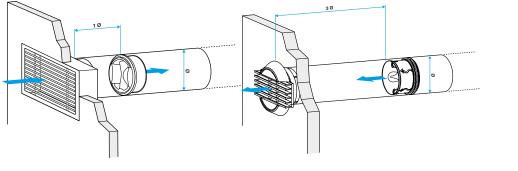

## Installation

MR à l'extraction

MR au soufflage

Installation 360°

#### Installation

- installed directly in the duct,
- installation direction indicated on component,
- horizontal or vertical installation at any angle,
- reserve distance with a grille, T-piece or bend: 1D on extract and 3D on air supply.