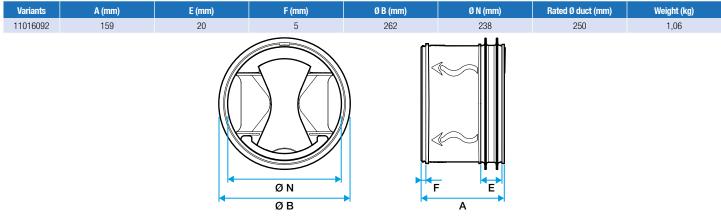

installation at any angle,
- reserve distance with a grille, T-piece or bend: 1D on extract and 3D on air supply.

#### **Main characteristics**

- plastic body (M1 fire protection rating),
- silicone control membrane,
- support and airtight properties using double-lip elastomer seal,
- operating pressure: 150-650 Pa,
- tolerance in airflow over operating range: +/- 10 %,
- operating temperatures: -10°C to +60°C

#### Accessories

| Description            | Variants |
|------------------------|----------|
| Window sleeve Ø 250 mm | 11013126 |
|                        |          |

#### **General data**

| Variants | Airflow accuracy |
|----------|------------------|
| 11016092 | +/- 10%          |

Centralised vacuum system

# 11016092 MR Mono HP Ø 250 - 600 m3/h

## **Dimensional data**



#### **Airflow data**

| Variants | Airflow (m³/h) | Pressure range (Pa) |
|----------|----------------|---------------------|
| 11016092 | 600            | 150-650             |
|          |                |                     |

#### **Regulatory data**

| Variants | Fire protection rating |
|----------|------------------------|
| 11016092 | M1                     |

## Installation



MR à l'extraction

MR au soufflage

Installation 360°