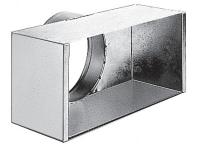

# Transfer grille 11053639 MTF3 1000X100/2XD125 PLENUM PA

#### Main characteristics

- galvanised steel,
- rear connection.

#### **Dimensional data**