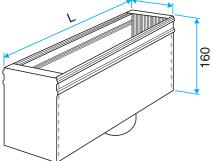

## **Dimensional data**

| Variants | H (mm) | L (mm) |
|----------|--------|--------|
| 11053646 | 150    | 1000   |
| H        |        |        |