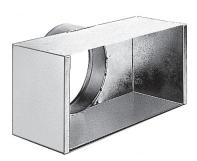

## Transfer grille

# 11053646 MTF3 1000X150/2XD160 PLENUM PA



#### **Product description**

This plenum is used on air supply or extract via the grilles SC, AC (101, 102, 121, 123, 125) and GRIDLINED Wall.

#### **Fields of application**

New, Refurbishment, Non-residential buildings

#### Installation

• concealed grille attachment using friction clips.

## **Reference arguments**

- Fixed horizontal front bars with 13 mm pitch, 0° incline.
- Anodised aluminium natural satin finish.
- Concealed attachment using friction clips.

## **Main characteristics**

- galvanised steel,
- rear connection.

## **Dimensional data**

| Variants | H (mm) | L (mm) |
|----------|--------|--------|
| 11053646 | 150    | 1000   |
| H        |        |        |