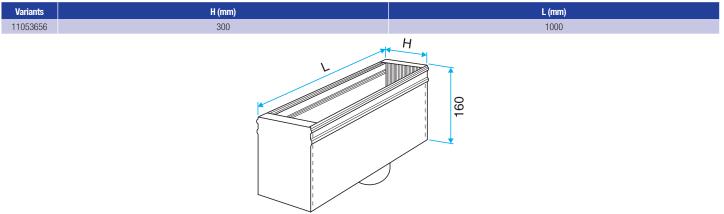

# Transfer grille 11053656 MTF3 1000X300/2XD250 PLENUM PA

### **Dimensional data**