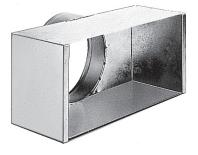

# **Reference arguments**

- SGS: galvanised steel adjustment damper with counter-rotary movement. Attached to grille using S-clips.
- F4: galvanised steel mounting frame for sealing in mortar. Suitable for F3 attachment (clips) of standard grilles. Supplied as 4 separate items for assembly on site.
- MT F3: connector plenum with rear connection. Galvanised steel construction. Two models depending on connection diameter. "90°" model if connection

diameter  $\geq$  nominal height of grille (indicated by \*). - "83°" model if connection diameter  $\leq$  nominal height of grille.

- ME F3: connector plenum with side connection. Galvanised steel construction.
- MEI (5) F3: connector plenum with rear connection. Galvanised steel construction. Insulated on 5 sides (polyurethane foam).

The MT F3 and ME F3 plenums are suited to the F3 attachment method (clips) of standard grilles and do not require the use of an F4 mounting frame.

# **Main characteristics**

- galvanised steel,
- rear connection.