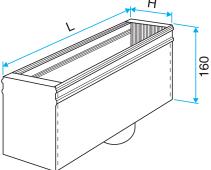

## **Dimensional data**

| Variants | H (mm) | L (mm) |
|----------|--------|--------|
| 11053632 | 100    | 200    |
| H        |        |        |