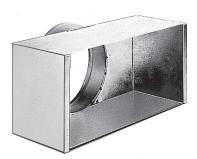

## **Product description**

This plenum is used on air supply or extract via the grilles SC, AC (101, 102, 121, 123, 125) and GRIDLINED Wall.

# **Main characteristics**

- galvanised steel,
- rear connection.