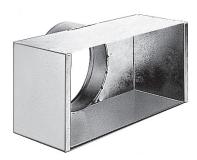

## **Product description**

This plenum is used on air supply or extract via the grilles SC, AC (101, 102, 121, 123, 125) and GRIDLINED Wall.

# **Main characteristics**

- galvanised steel,
- rear connection.

## **Dimensional data**

| Variants | H (mm) | L (mm) |
|----------|--------|--------|
| 11053633 | 100    | 250    |
| H        |        |        |

160