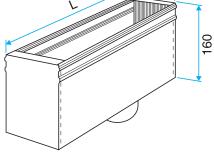

### **Dimensional data**

| Variants | H (mm) | L (mm) |
|----------|--------|--------|
| 11053640 | 150    | 250    |
| H        |        |        |