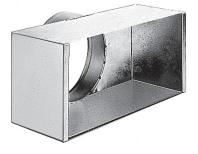

# Transfer grille 11053634 MTF3 300X100/D125 PLENUM PA



# Product description

This plenum is used on air supply or extract via the grilles SC, AC (101, 102, 121, 123, 125) and GRIDLINED Wall.

## **Fields of application**

New, Refurbishment, Non-residential buildings

#### Installation

• concealed grille attachment using friction clips.

# Reference arguments

- Fixed horizontal front bars with 13 mm pitch, 0° incline.
- Anodised aluminium natural satin finish.
- Concealed attachment using friction clips.

## Main characteristics

- galvanised steel,
- rear connection.

### **Dimensional data**