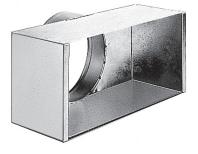

# Transfer grille 11053641 MTF3 300X150/D160 PLENUM PA

# Product description

This plenum is used on air supply or extract via the grilles SC, AC (101, 102, 121, 123, 125) and GRIDLINED Wall.

# Main characteristics

- galvanised steel,
- rear connection.

## **Dimensional data**