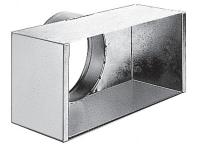

# Transfer grille 11053657 MTF3 300X300/D250 PLENUM PA

## Product description

This plenum is used on air supply or extract via the grilles SC, AC (101, 102, 121, 123, 125) and GRIDLINED Wall.

## **Main characteristics**

- galvanised steel,
- rear connection.