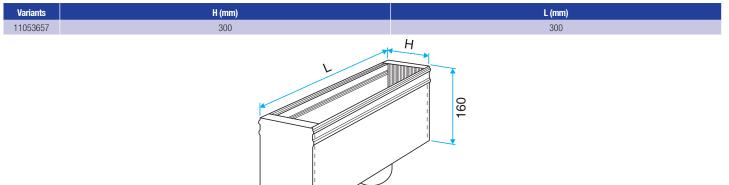

# Transfer grille 11053657 MTF3 300X300/D250 PLENUM PA



## Product description

This plenum is used on air supply or extract via the grilles SC, AC (101, 102, 121, 123, 125) and GRIDLINED Wall.

### **Fields of application**

New, Refurbishment, Non-residential buildings

#### Installation

• concealed grille attachment using friction clips.

## **Reference arguments**

- Square mesh grille 15x15 mm (AC 123) or perforated plate with 45% free surface (SC 125).
- AC models: anodised aluminium, natural satin finish.
- SC models: steel with epoxy paint finish, RAL 9010 white.
- Concealed attachment using friction clips.

## **Main characteristics**

- galvanised steel,
- rear connection.

#### **Dimensional data**