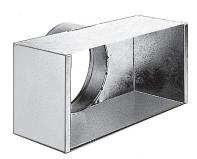

# 11053635 MTF3 400X100/D125 PLENUM PA

## **Product description**

This plenum is used on air supply or extract via the grilles SC, AC (101, 102, 121, 123, 125) and GRIDLINED Wall.

# **Main characteristics**

- galvanised steel,
- rear connection.

### **Dimensional data**

| Variants | H (mm) | L (mm) |
|----------|--------|--------|
| 11053635 | 100    | 400    |
| 160      |        |        |