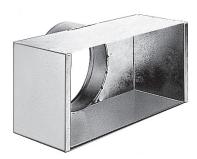

# 11053642 MTF3 400X150/D160 PLENUM PA

## **Product description**

This plenum is used on air supply or extract via the grilles SC, AC (101, 102, 121, 123, 125) and GRIDLINED Wall.

# **Main characteristics**

- galvanised steel,
- rear connection.