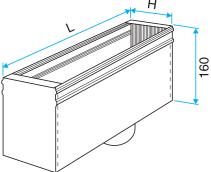

## **Dimensional data**

| Variants | H (mm) | L (mm) |
|----------|--------|--------|
| 11053642 | 150    | 400    |
| H        |        |        |