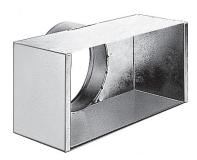

## **Product description**

This plenum is used on air supply or extract via the grilles SC, AC (101, 102, 121, 123, 125) and GRIDLINED Wall.

# **Main characteristics**

- galvanised steel,
- rear connection.