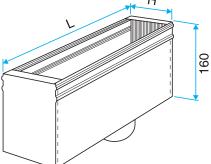

## **Dimensional data**

| Variants | H (mm) | L (mm) |
|----------|--------|--------|
| 11053648 | 200    | 400    |
| H        |        |        |